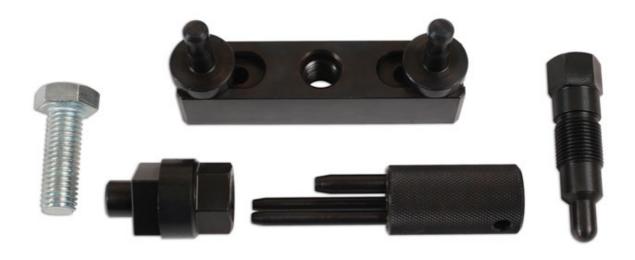

## Fuel Pump Drive Belt Kit - for VAG TDI 2.7, 3.0

Fuel pump drive belt kit VAG 2.7 and 3.0L TDi for locking the fuel pump into its timed position so that the pump drive belt can be replaced or the pump timing checked.