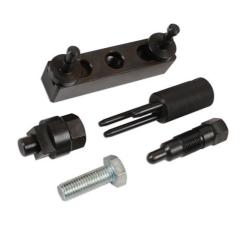

## Fuel Pump Drive Belt Kit - for VAG TDI 2.7, 3.0

Fuel pump drive belt kit VAG 2.7 and 3.0L TDi for locking the fuel pump into its timed position so that the pump drive belt can be replaced or the pump timing checked.